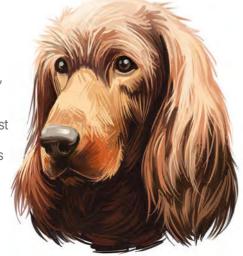

# Cocker **Spaniel**

- 10 Forehead, cheeks, ears & throat
- **5F** Neck, back, chest and tail
- 4F Legs Thighs and paws