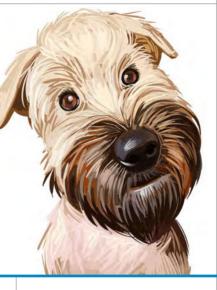

# Welsh **Terrier**

- 10 Forehead, cheeks, ears, throat, thighs and front legs to
- above the elbow **5F** Cheeks and thighs
- 4F Forehead & throat

Legs & paws

- \*10 Throat Forehead, cheeks, ears, legs, paws