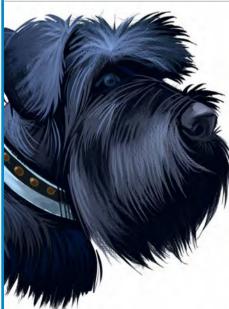

# **Schnauzers Giant-Std-Min**

- Ears 30
- Forehead/cheeks 15
- Throat, chest 10 and thighs Neck and back 7F
- clip down the legs over the upper back
  - Legs & paws