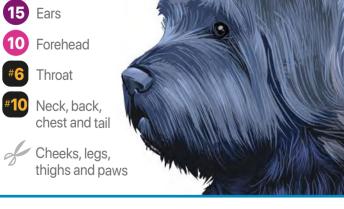

rs

4F Neck, back & chest

- 4F Tail
- Legs & paws



# **Schnauzers Giant-Std-Min**

- Ears 30
- Forehead/cheeks 15
- Throat, chest 10 and thighs Neck and back 7F
- clip down the legs over the upper back
  - Legs & paws

## Lhasa Apso

- 4F Neck & chest
- Forehead, cheeks, ears, throat, legs, paws and tail

# Shih Tzu

- 4F Neck, chest & back
- Forehead, cheeks, ears, throat, legs, paws and tail

# **Soft Wheaten Terrier**

# 15 Ears

- 4F Back & chest
- Throat & neck Forehead, cheeks, legs, thighs, paws

and tail



# Welsh **Terrier**

- 10 Forehead, cheeks, ears, throat, thighs and front legs to
- above the elbow **5F** Cheeks and thighs
- 4F Forehead & throat

Legs & paws

- \*10 Throat Forehead, cheeks, ears, legs, paws

and tail

# - WORKING

- **Bouvier Des Flandres**
- #6 Throat



# **GUNDOGS American** Cocker

- 15 Ears
- 10 Cheeks and throat

**7F** Chest and back

**5F** Neckand tail Forehead, legs and paws



# Cocker **Spaniel**

- 10 Forehead, cheeks, ears & throat
- **5F** Neck, back, chest and tail
- 4F Legs Thighs and paws

# **English** Setter

- **7F** Forehead, cheeks, ears & throat
- 4F Neck, back & chest Legs, thighs, paws

# **English Springer Spaniel**

- **7F** Forehead, cheeks, ears & throat
- **5F** Neck, back, chest & tail
- 4F Legs Thighs and paws

| CLIPPING HEIGHT | 0.5 | 1.2 | 1.6 | 3.2 | 6.4 | 9.5 | 13 | 19 | 25 |
|-----------------|-----|-----|-----|-----|-----|-----|----|----|----|

Size **15** 10 **7**F **5F** 3F 10 8

Also available in SuperWide size









6

32



**7F** Forehead, cheeks, ears & throat



and tail



## Retrievers