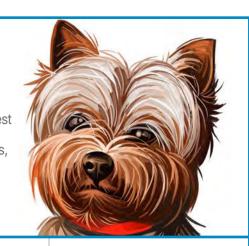

#### **Yorkshire**

- 15 Ears
- Neck, back & chest
- Forehead, cheeks, legs and paws