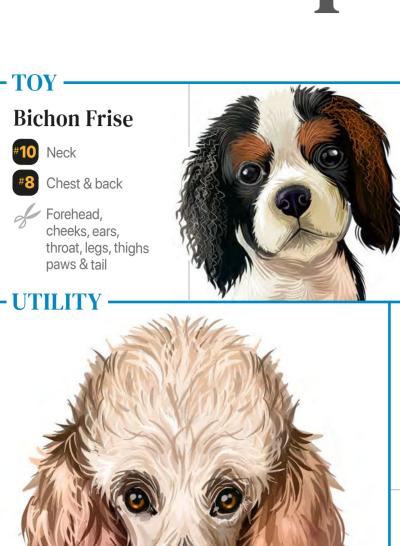

# Cav/King Charles

- 4F Chest
- Back
- Forehead, cheeks, ears, throat, neck, legs, thighs, paws & tail