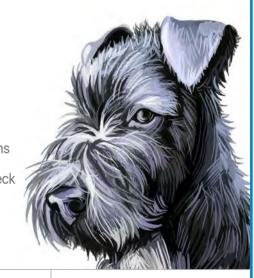

# **Soft Wheaten Terrier**

# 15 Ears

- 4F Back & chest
- Throat & neck Forehead, cheeks, legs, thighs, paws

and tail