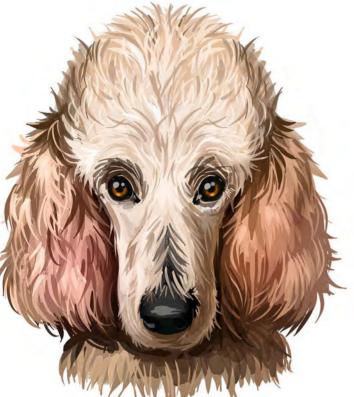

# **Dutch Style**

- 15 Cheeks, throat, neck
- paws and tail

#### Lamb Trim

- paws and tail

# **Summer Sport**

- 15 Cheeks, neck, throat, paws and tail
- 7E Back, chest & legs

**Teddy Bear** 

Forehead, cheeks, ears, throat, neck, chest, legs, paws and tail

- 15 Cheeks & throat
- 10 Ears
- 7F Chest & back
- 4F Neck & tail
- Forehead, leg & paw