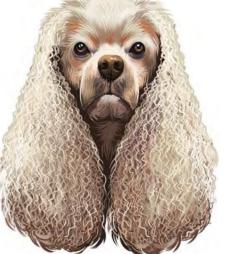

# **GUNDOGS American** Cocker

- 15 Ears
- 10 Cheeks and throat

**7F** Chest and back

**5F** Neckand tail Forehead, legs and paws